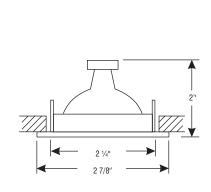

| Note<br>1) | Trim Only indicates use with a remote<br>Class 2 transformer. Transformer sold<br>separately.<br>Hole Cut out size 2 1/4" | Transformer sold 4" se of a remote | TYPE | Project Name |
|------------|---------------------------------------------------------------------------------------------------------------------------|------------------------------------|------|--------------|
| 2)         | 2-050-R/T requires use of a remote<br>Class 2 transformer only.                                                           |                                    |      | Order Number |