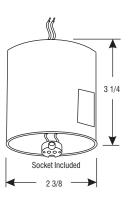

#### 2-230

| HOUSING                                |
|----------------------------------------|
| No Housing (Max 20 Watts) <sup>1</sup> |
| 2-050-RT (Max 35 Watts) <sup>2</sup>   |

 TYPE

 2)<sup>1</sup>
 2 -230 - Mini Aurora

Remote Transformer Sold Separately

| FINISH            |
|-------------------|
| 01 - White        |
| 02 - Chrome       |
| 04 - Black        |
| 05 - Matte Silver |
| 09 - Gold         |
| 11 - Matte Nickel |