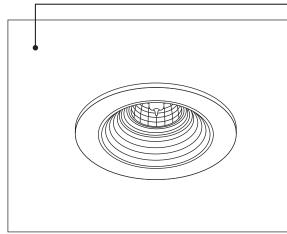

# Mini Aurora (MR 11 Trim for Remote Transformers)

High Wattage Can 2-050-RT

## **SPECIFICATIONS**

The Mini Aurora collection of trims utilizes a compact MR 11 lamp. The Mini Aurora is a high quality die cast trim in a miniature package. If you have restricted space

requirements and prefer the stepped baffle look for the purpose of low lamp brightness, the Mini Aurora will suit your needs. The Mini Aurora is available with a black baffle, and offers straight down lighting only.

Designed for non cover glass MR11 lamp. Ships standard with clear glass lens. The Mini Aurora is available for  ${\bf 20}~{\rm and}~{\rm 35}~{\rm Watt}$  applications.

The Mini Aurora collection is intended to be powered by a remote 12 volt electronic Class 2 transformer.