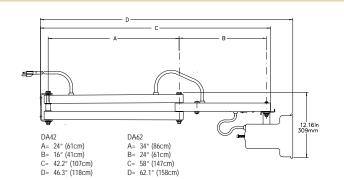

| Catalogue No. | Max. Watt | No. of Arms          | Lamp      |  |
|---------------|-----------|----------------------|-----------|--|
| DA42          | 250       | 1-17 1/2"/ 2-22 1/2" | R40/PAR38 |  |
| DA62          | 250       | 1-17 1/2"/ 2-42 1/2" | R40/PAR38 |  |

## **ACCESSORY**

WGI - Wireguard: Constructed of #10 and #11 steel wire & zinc plated.

- Temporary, moveable task and safety lighting on loading docks.
   ARM REACH: 40" for DA42, 60" for DA62
   DOCKLITE HEAD: Spun Aluminum head. Standard Finish is Yellow Duraplex II™ Powder Coat, optional sectors a widely a property of the property colours available.
- LAMP: 75-250 watt Incandescent R40/PAR38; Lamp not included.
- STANDARD OPTIONS: Fixtures come with 7ft. cord & plug and on/off switch on the arm.
- WARRANTY: 1-Year limited.
  cUL Approved.