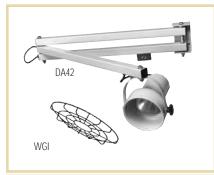

## **ACCESSORY**

WGI - Wireguard: Constructed of #10 and #11 steel wire & zinc plated.

- Temporary, moveable task and safety lighting on loading docks.
   ARM REACH: 40" for DA42, 60" for DA62
   DOCKLITE HEAD: Spun Aluminum head. Standard Finish is Yellow Duraplex II™ Powder Coat, optional sectors a widely a property of the property colours available.
- LAMP: 75-250 watt Incandescent R40/PAR38; Lamp not included.
- STANDARD OPTIONS: Fixtures come with 7ft. cord & plug and on/off switch on the arm.
- WARRANTY: 1-Year limited.
  cUL Approved.