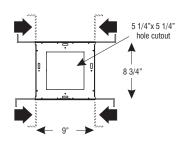

 120 or 277 Volts
 39W MR16 GX10-CMH Max /Lamp

 39W PAR20 CDMR - MH Max /Lamp

 347 Volts
 Consult factory for Ballast availability

**BASE PLATE DIMENSIONS** 