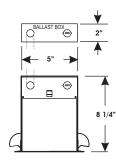

 120 or 277 Volts
 39W MR16 GX10-CMH Max /Lamp

 39W PAR20 CDMR - MH Max /Lamp

 347 Volts
 Consult factory for Ballast availability

**BASE PLATE DIMENSIONS** 