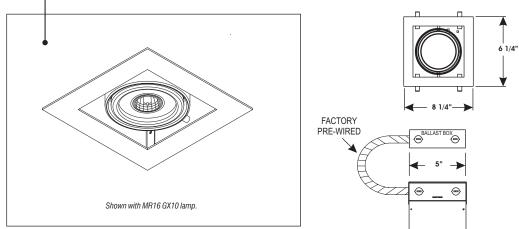

# **SPECIFICATIONS**

The Matrix is an adjustable recessed downlight for a variety of different lamp types. The Metal Halide lamps are powered by a high quality electronic Metal Halide ballast. The electronic ballast is housed in a separate ballast box. Luminaires may be installed in plaster, gypboard or acoustical ceiling tiles. A unique clamping mechanism securely fastens the luminaire into place. Re-lamping does not require removal of luminaires. The lamp sits in a free floating cradle adjustable on a dual axial system. This system allows for full adjustability in 360° horizontal direction and up to 30° vertically. Approved for all ceiling types including air-handling plenums. (Optional Non Electrical baseplate is available. Shipped standard with 16" hanger bars.)

 120 or 277 Volts
 39W MR16 GX10-CMH Max /Lamp

 39W PAR20 CDMR - MH Max /Lamp

 347 Volts
 Consult factory for Ballast availability

**BASE PLATE DIMENSIONS** 