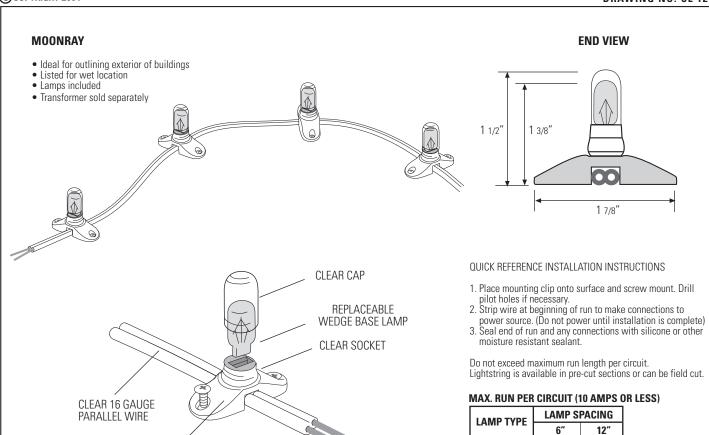

## **EXTERIOR LOW VOLTAGE LIGHTSTRING MOONRAY**

C COPYRIGHT 2004 DRAWING NO. CL 1202

| LAMP TYPE | LAMP SPACING |         |  |  |  |
|-----------|--------------|---------|--|--|--|
| LAWIFTTE  | 6"           | 12"     |  |  |  |
| Α         | 130 FT.      | 200 FT. |  |  |  |
| В         | 65 FT.       | 130 FT. |  |  |  |

## S P E C I F I C A T I O N S

•DRAWING NOT TO SCALE•

| PRODUCT CODE           |     | LAMP                                                                                                          |                |                 |                  | LAMP SPACING |                               |                             |
|------------------------|-----|---------------------------------------------------------------------------------------------------------------|----------------|-----------------|------------------|--------------|-------------------------------|-----------------------------|
| MRY                    |     | A 24 V 0.9W INCANDESCENT LAMP ( 20,000 HRS RATED LIFE) B 24 V 1.8W INCANDESCENT LAMP ( 49,000 HRS RATED LIFE) |                |                 |                  | 6<br>12      | 6" ON CENTER<br>12" ON CENTER |                             |
|                        |     |                                                                                                               |                |                 |                  |              |                               | OR SPECIFY OTHER<br>SPACING |
|                        |     |                                                                                                               | EXA            | MPLE            |                  |              |                               |                             |
| MRY                    | -   | -  A                                                                                                          |                |                 |                  | -            | <b>-</b> 6                    |                             |
|                        |     |                                                                                                               | FILL OUT BELO  | W FOR SUBMITTAL |                  |              |                               |                             |
| MRY                    | ]-[ |                                                                                                               |                |                 |                  | ]-[          |                               |                             |
| PROJECT<br>NAME        |     |                                                                                                               |                | SPECIFIER       |                  |              |                               |                             |
| FIXTURE<br>SCHED. TYPE |     |                                                                                                               | CONTRACTOR     |                 |                  |              |                               |                             |
| QUANTITY               |     |                                                                                                               | DISTRIBUTOR    |                 |                  |              |                               |                             |
| LENGTHS                |     |                                                                                                               | REPRESENTATIVE |                 |                  |              |                               |                             |
| *                      | -   |                                                                                                               | visit us at :  |                 | 14009 Dinard Ave | Ī            | PH (F                         | 562) • 802 • 8811           |