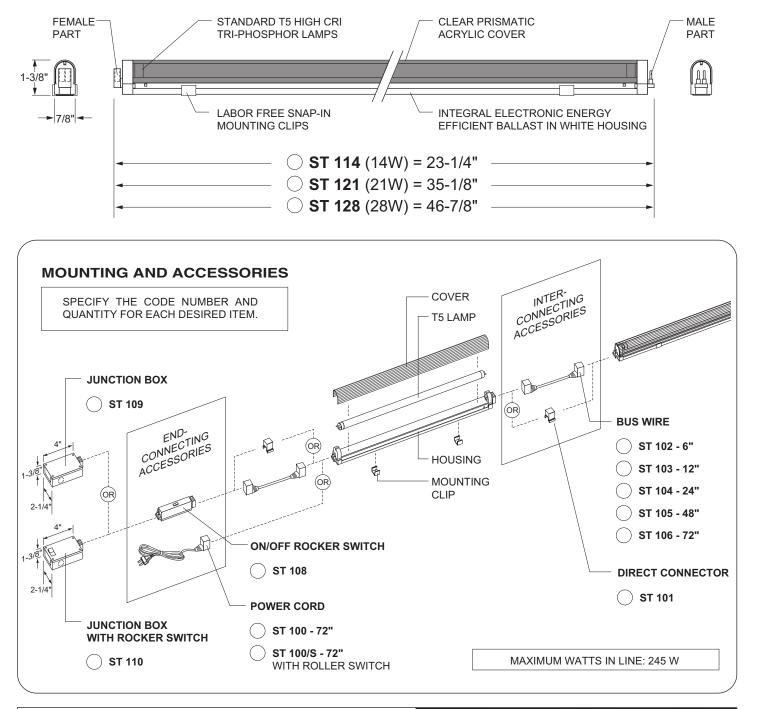

## SISTEMALUX

STRIP T5

#ST 1\_\_\_\_\_

Strip T5 fluorescent fixture utilizes the new

energy consumption than existing fluorescent lamps.

performance T5 lamps. This new generation of lamps has greater light output, higher color rendering and lower

## SPECIFICATION SHEET

LAMPING: 14W, 21W OR 28W T5 FLUORESCENT

LAST UPDATE: AUGUST 14, 2006

PROJECT NAME: \_\_\_\_\_

TYPE: \_\_\_\_

high

**CANADA** - 5455 De Gaspé, suite #100, Montréal (Quebec), H2T 3B3 Phone: 514.523.1339 Fax: 514.525.6107