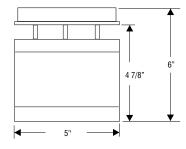

## **SPECIFICATIONS**

The WET-MAX 3 Titanium cylinder collection is made of extruded 6061 alloy aluminum, wet location listed architectural surface mounted cylinder, rated for 75 Watt MR16 Halogen Lamp. All hardware supplied is made of stainless steel.

# Order Guide

**TITANIUM SERIES** WL- MAX 3 - Ceiling Mount