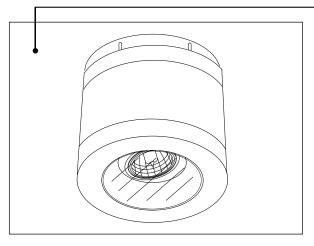

## **SPECIFICATIONS**

The WET-MAX 3 Titanium cylinder collection is made of extruded 6061 alloy aluminum, wet location listed architectural surface mounted cylinder, rated for 75 Watt MR16 Halogen Lamp. All hardware supplied is made of stainless steel.

The WET - MAX 3 is available with a clear tempered glass lens and is designed to add additional beam shaping lenses if required (call factory for specialty lenses). The WET - MAX 3 Titanium uses high quality electronic transformer.

Applications:

Any surface mount outdoor applications.